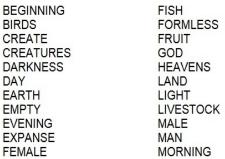

# **The Creation Word Search**

The account of the creation of the world is one of the most amazing portions of the Bible. We've hidden 32 words from Genesis 1 in this puzzle. First, find the words in the list below. Then answer the question at the bottom of the page. Words may appear in any direction in the puzzle.

**NIGHT PLANTS** SEAS **SEASONS** SKY **TREES VEGETATION** WATERS YEARS

SANTA CRUZ SEVENTH-DAY ADVENTIST CHURCH